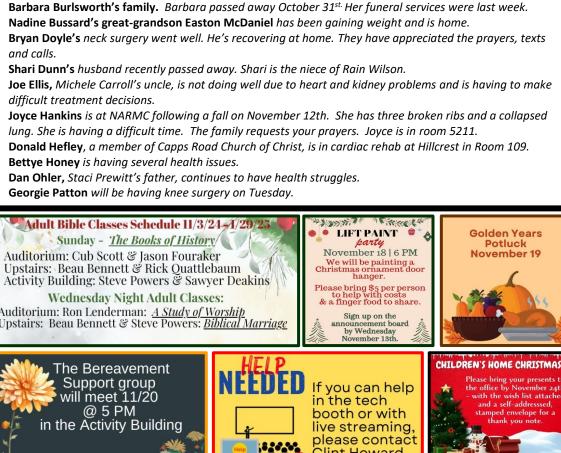

1

**Current Prayer Requests** 

Nov 3: Small Group Nov 10: Small Group Nov 17: Small Group

Small Group Schedule Nov 24: All @ Northside Dec 22: All @ Northside

Jon Bussard is having health issues.

LIVE STREAMING Dec 1: All @ Northside Dec 8: Small Group Dec 15: Small Group

Clint Howard. D

Volunteers are needed in the Nursery for November & December